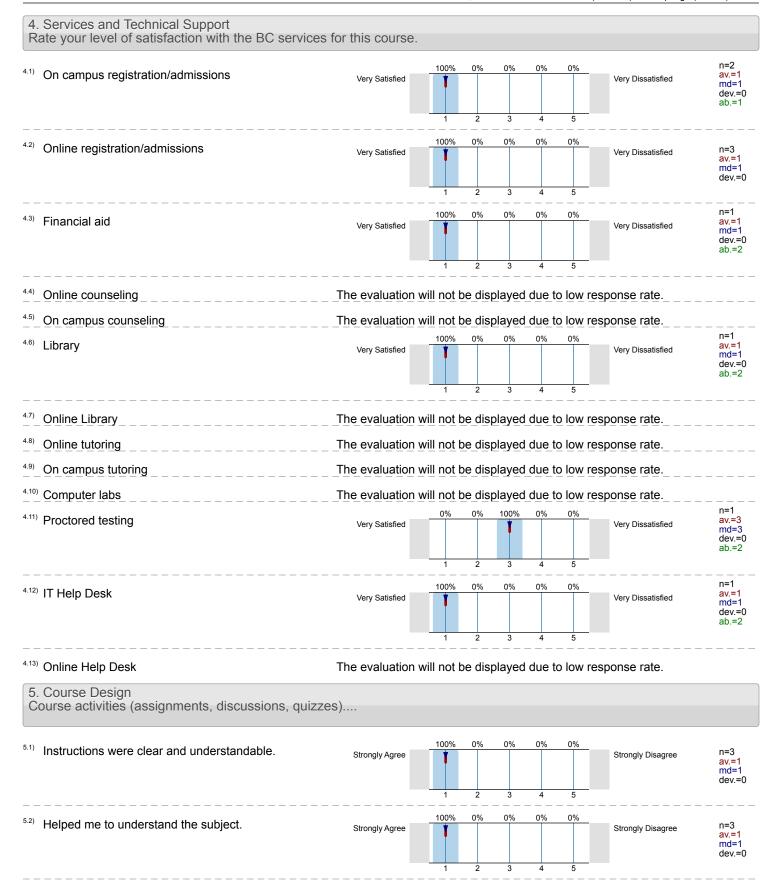

Beatriz Darst 2021 Spring I (8 week) - 213E INTERMEDIATE SPANISH I(ONLINE) (SPAN2311 40213E) INTERMEDIATE SPANISH I(ONLINE) (SPAN2311 40213E) No. of responses = 3

0%

| Overall indicators                                                                                                          |                |          |                   |                                |
|-----------------------------------------------------------------------------------------------------------------------------|----------------|----------|-------------------|--------------------------------|
| Global Index                                                                                                                | 1 2 3          | 4 5      | -                 | av.=1<br>dev.=0                |
| 5. Course Design Course activities (assignments, discussions, quizzes)                                                      | 2 3            | 4 5      | ŀ                 | av.=1<br>dev.=0                |
| Survey Re                                                                                                                   | esults         |          |                   |                                |
| 1 Childont Information                                                                                                      |                |          |                   |                                |
| 1. Student Information                                                                                                      |                |          |                   |                                |
| 1.1) I have either viewed the video or attended the "live" session of the <b>Online Course Tools Tour</b> .  Strongly Agree | 33.3% 0% 33.3% | 0% 33.3% | Strongly Disagree | n=3<br>av.=3<br>md=3<br>dev.=2 |
| 12) The main reason I am taking an online course is                                                                         |                |          |                   |                                |
| I work full time and scheduling all the classes I need is difficult.                                                        |                |          | 66.7%             | n=3                            |
| I have transportation issues which makes it difficult to get to campus.                                                     |                |          | 0%                |                                |
| I have difficulty getting away from the house (must care for children/parent, disability/mobility issues, etc.).            |                |          | 0%                |                                |
| To avoid the extra cost and time of travel.                                                                                 |                |          | 0%                |                                |
| It is the only way the course was offered.                                                                                  |                |          | 0%                |                                |
| Online courses just suit my preferred learning style.                                                                       |                |          | 33.3%             |                                |
| As a result of COVID-19.                                                                                                    |                |          | 0%                |                                |
| 1.4) I am taking this semester. Check all that apply.                                                                       |                |          |                   |                                |
| 5 or more courses                                                                                                           |                |          | 0%                | n=3                            |
| 3-4 courses                                                                                                                 |                |          | 33.3%             |                                |
| 1-2 courses                                                                                                                 |                |          | 66.7%             |                                |
| This is my first online course.                                                                                             |                |          | 0%                |                                |
| 1.5) How many hours per week do you spend online for this course?                                                           |                |          |                   |                                |
| Less than 3 hours                                                                                                           |                |          | 33.3%             | n=3                            |
| 3-5 hours                                                                                                                   |                |          | 33.3%             |                                |
| 6-10 hours                                                                                                                  |                |          | 33 3%             |                                |

More than 10 hours