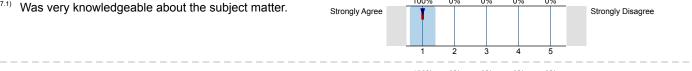

## 7. My instructor....

n=3

av.=1 md=1 dev.=0

<sup>7.4)</sup> Clearly communicated information about the class.

av.=1 md=1 dev.=0

n=3

av.=1 md=1 dev.=0

7.5) Was fair in assigning grades.

n=3 av.=1 md=1 dev.=0

7.7) Helped me understand my strengths and weaknesses.

n=3 av.=1 md=1 dev.=0

Encourages me to learn.

n=3 av.=1 md=1 dev.=0

<sup>7.9)</sup> Helped to focus discussions on issues in a way that helped me learn.