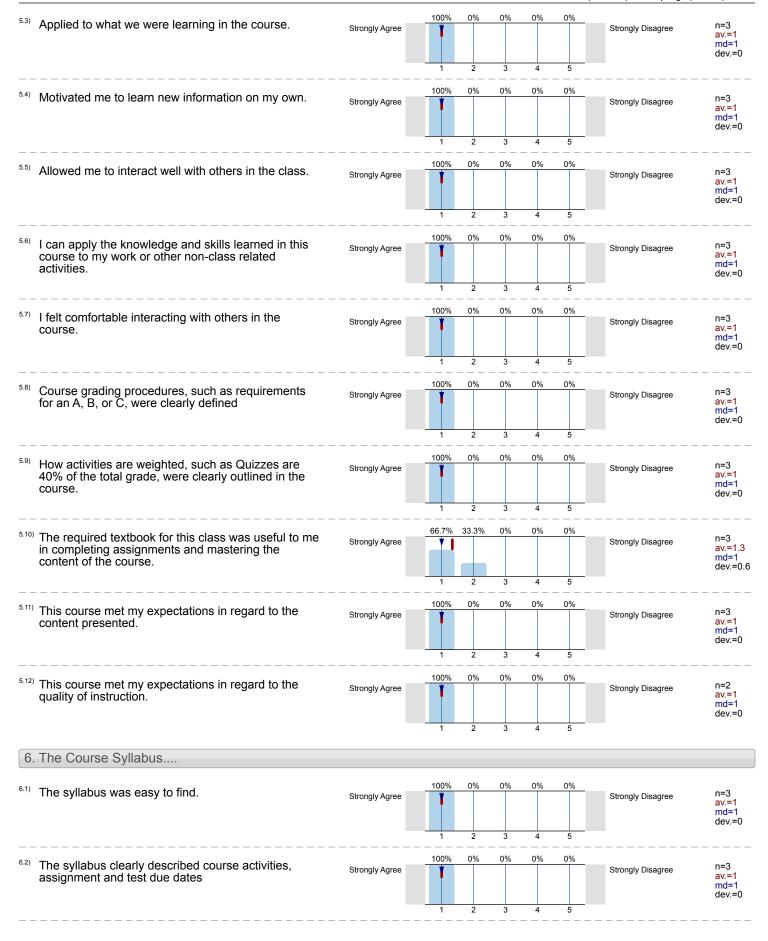

## 2. I use the following computer system or device to access my online course(s). (check all that apply) Desktop n=3 Windows 100% Apple 0% Android 0% Other/Not Sure/Don't Know 0% No, I don't use a desktop computer 33.3% Laptop n=3 Windows 66.7% Apple 33.3% Android 0% Other/Not Sure/Don't Know 0% No, I don't use a laptop computer 0% Tablet (ipad, etc.) n=3 Windows 0% Apple 66.7% Android 0% Other/Not Sure/Don't Know 0% No, I don't use a tablet 33.3% Smart Phone (iphone, Galaxy, etc.) n=3 Windows 0% 100% Apple Android 0% Other/Not Sure/Don't Know 0% No, I don't use a smartphone 0% 3. Your Course 100% <sup>3.1)</sup> I read all the instructions thoroughly. n=3 av.=1 md=1 Strongly Agree Strongly Disagree dev.=0 n=2 100% 0% <sup>3.2)</sup> I asked questions to clarify the information. av.=1 md=1 Strongly Agree Strongly Disagree ab.=1 100% 0% 0% 0% 0% <sup>3,3)</sup> I am satisfied with my online learning experience. n=3 Strongly Agree Strongly Disagree av.=1 md=1 dev.=0

The syllabus provided me with a clear understanding of what was expected of me.

100%

Strongly Disagree n=3 av.=1 md=1 dev.=0